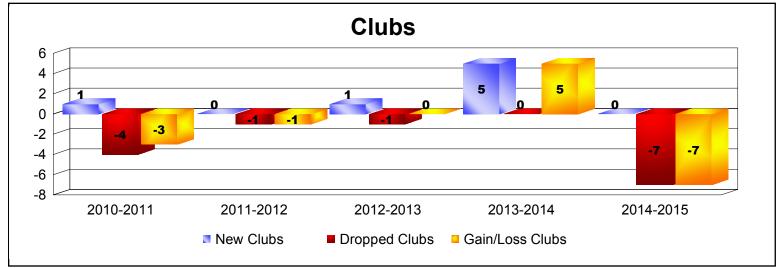

District LA 3 As of June 2015 Cumulative

| Year      | New<br>Clubs | Dropped<br>Clubs | Gain/<br>Loss<br>Clubs | New<br>Members | Charter<br>Members | Reinstate<br>Members | Transfer<br>Members | Total<br>Member<br>Added | Total<br>Members<br>Dropped | Gain/<br>Loss<br>Members |
|-----------|--------------|------------------|------------------------|----------------|--------------------|----------------------|---------------------|--------------------------|-----------------------------|--------------------------|
| 2010-2011 | 1            | -4               | -3                     | 103            | 35                 | 8                    | 3                   | 149                      | -270                        | -121                     |
| 2011-2012 | 0            | -1               | -1                     | 201            | 0                  | 5                    | 3                   | 209                      | -170                        | 39                       |
| 2012-2013 | 1            | -1               | 0                      | 125            | 25                 | 2                    | 12                  | 164                      | -208                        | -44                      |
| 2013-2014 | 5            | 0                | 5                      | 221            | 111                | 1                    | 3                   | 336                      | -139                        | 197                      |
| 2014-2015 | 0            | -7               | -7                     | 115            | 5                  | 8                    | 5                   | 133                      | -421                        | -288                     |
| Average   | 1            | -3               | -1                     | 153            | 35                 | 5                    | 5                   | 198                      | -242                        | -43                      |