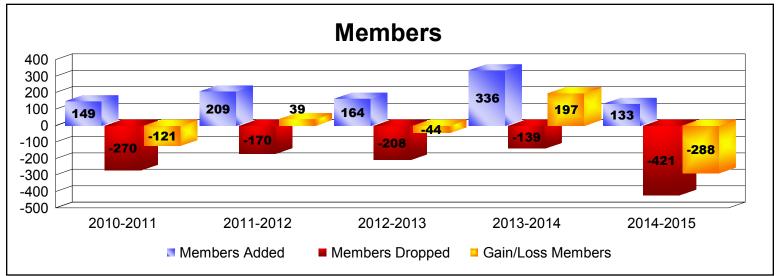

District LA 3 As of June 2015 Cumulative

| Year      | New<br>Clubs | Dropped<br>Clubs | Gain/<br>Loss<br>Clubs | New<br>Members | Charter<br>Members | Reinstate<br>Members | Transfer<br>Members | Total<br>Member<br>Added | Total<br>Members<br>Dropped | Gain/<br>Loss<br>Members |
|-----------|--------------|------------------|------------------------|----------------|--------------------|----------------------|---------------------|--------------------------|-----------------------------|--------------------------|
| 2010-2011 | 1            | -4               | -3                     | 103            | 35                 | 8                    | 3                   | 149                      | -270                        | -121                     |
| 2011-2012 | 0            | -1               | -1                     | 201            | 0                  | 5                    | 3                   | 209                      | -170                        | 39                       |
| 2012-2013 | 1            | -1               | 0                      | 125            | 25                 | 2                    | 12                  | 164                      | -208                        | -44                      |
| 2013-2014 | 5            | 0                | 5                      | 221            | 111                | 1                    | 3                   | 336                      | -139                        | 197                      |
| 2014-2015 | 0            | -7               | -7                     | 115            | 5                  | 8                    | 5                   | 133                      | -421                        | -288                     |
| Average   | 1            | -3               | -1                     | 153            | 35                 | 5                    | 5                   | 198                      | -242                        | -43                      |